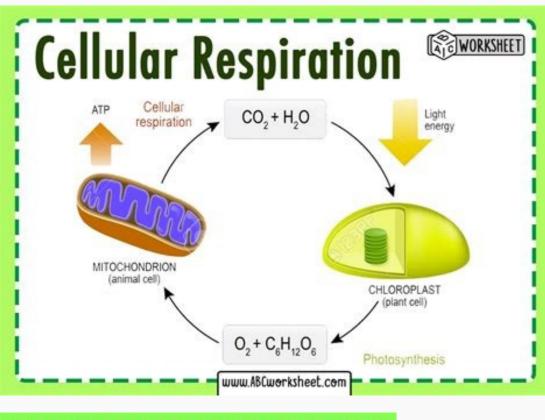

are formed, and a net transfer of energy results. Science & Engineering Practices: 2. Developing and Using Models Disciplinary Core Idea Progressions: DCI Grades: 9-12 LS1.C Organization for matter and energy/matter 2015High School Life Science Standard (Grades 9-12) HS-LS2-3 Construct & revise an explanation based on evidence for the cycling of matter & flow of energy in aerobic conditions. Science & Engineering Practices: 6. Construct Explanations & Designing Solutions Disciplinary Core Idea Progressions: DCI Grades: 9-12 LS2.B Cycles of matter & energy transfer in ecosystems Constructing an explanation for the cycling of matter and flow of energy under aerobic & anaerobic conditions, & among organisms in an ecosystem. Quantitatively illustrate the role of photosynthesis & cellular respiration in the cycling of carbon. CCC energy/matter 2015 High School Life Science Standard (Grades 9-12) HS-LS2-5 Develop a model to illustrate the role of photosynthesis & cellular respiration in the cycling of carbon among the biosphere, and geosphere, and geosphere, and geosphere. Science & Engineering Practices: 2. Developing & Using Models Disciplinary Core Idea Progressions: DCI Grades: 9-12 LS2.B Cycles of matter & energy transfer in ecosystems Constructing an explanation for the cycling of matter and flow of energy under aerobic & anaerobic conditions, & among organisms in an ecosystem. Quantitatively illustrate the role of photosynthesis & cellular respiration in the cycling of carbon. CCC systems BACK TO TOP HOME Use of our material We have worked very hard on Powerpoints/games/worksheets, etc to make this a resource for our students. If you are using our materials, please give us credit for our site. Any questions, comments, or corrections can be directed to us at Sources: Energy man: Mitochondria: MONDAY 1/18 TUESDAY 1/19 WEDNESDAY 1/20 THURSDAY 1/21 FRIDAY 1/22 NO SCHOOL EXTRA CREDIT: What should I know for the test due TEST- PHOTOSYNTHESIS See test results HW: 1. Chapter 9 Vocab due WED 2/2 (put it in own words) 2. Start reading Chapter 9 3. 9-1 ?'s due MON MONDAY 1/25 TUESDAY 1/26 WEDNESDAY 1/27 THURSDAY 1/28 FRIDAY 1/29 9-1 slide show (Fermentation) If you are absent or want to see it again watch this video HW: 1. Read 9-1 in your book Chapter 9 Vocab due TUES 2/17 2. 9-1 ?'s due TOMORROW 3. Read 9-2 4. 9-2 ?'s due Tues 9-1 ?'s due Bill Nye Respiration HW: 1. Vocab due TUES 2/17 Show your definitions OR take quiz 2. 9-2 ?'s due TUES 2/17 9-2 ?'s due TUES 2/17 9-2 ?'s due Finish Drawing ETC Respiration video HW: 1. Vocab due TUES 2/17 2. 9-2? due Tues 3. What should I know for the test due FRI 4. Xword puzzle due THURS MONDAY 2/3 THURSDAY 2/3 THURSD credit-What should I know for the test due FRI Study for TEST FRI Clicker review HW: Crossword Boxes due tomorrow Study for TEST tomorrow Study for TEST tomorrow Study for TEST tomorrow Study for TEST FRI Extra credit due) TEST-Chapter 9 Cellular Respiration See test results HW: Read 3-1 & 3-2 VOCAB DUE TUES #?# MONDAY 2/9 FRIDAY 2/9 FR book 2. 9-1 ?'s due TOMORROW 3. 9-2 ?'s due FRI 4.Chapter 9 QUIZLET Vocab due TUES 2/2 5. What should I know for the test due FRI 2/5 Respiration video HW: 1. QUIZLET Vocab due TUES 2/2 2. What should I know for the test due FRI 2/5 Respiration video HW: 1. QUIZLET Vocab due TUES 2/2 2. What should I know for the test due FRI 2/5 Respiration video HW: 1. QUIZLET Vocab due TUES 2/2 2. What should I know for the test due FRI 2/5 HW: 1. Starts with ? due tomorrow 2. Extra credit-What should I know for the test due tomorrow HW: 1. 9-2 ?'s due TOMORROW 2.Chapter 9 QUIZLET Vocab due TUES 2/2 3. What should I know for the test due FRI 2/5 MONDAY 2/1 TUESDAY 2/2 WEDNESDAY 2/3 THURSDAY 2/3 THUR RESPIRATION LAB Starts with ? due What should I know for the test (Extra credit due) TEST CHAPTER 9-Cellular Respiration See test results HW: Start reading Chap 16 Quizlet VOCAB VOCAB OUIZ MONDAY 2/2 TUESDAY 2/3 WEDNESDAY 2/4 THURSDAY 2/5 FRIDAY 2/6 EXTRA CREDIT: What should I know for the test due TEST- PHOTOSYNTHESIS See test results HW: 1. Chapter 9 Vocab due WED 2/2 (put it in own words) 2. Start reading Chapter 9 3. 9-1 ?'s due MON MONDAY 2/12 FRIDAY 2/ OR take guiz 9-2 Notes HW: 1. Chapter 9 Vocab due TUES 2/17 2. 9-1 ?'s due TOMORROW 3. Read 9-2 4. 9-2 ?'s due Tues SUB HERE 9-1 ?'s due Tues SUB HE you are absent watch these 2 videos ETC notes Draw ETC HW: 1. 9-2 ?'s due TUES 2./17 Enter 9 Vocab due TUES 2/17 Finish Drawing ETC HW: 1. Vocab due TUES 2/17 Finish Drawing ETC HW: 1. Vocab due TUES 2/17 Principle 2/18 THURSDAY 2/18 THURSDAY 2/19 FRIDAY 2/20 NO SCHOOL PRESIDENTS' DAY VOCAB QUIZ Show your definitions OR take quiz 9-2 ?'s due What is Creatine? (read p 233) White Board review HW: Crossword boxes due tomorrow Extra credit-What should I know for the test due FRI Study for TEST FRI Extra credit-What should I know for the test due tomorrow What should I know for the test due tomorrow What should I know for the test due tomorrow What should I know for the test due tomorrow What should I know for the test due tomorrow Study for TEST tomorrow What should I know for the test due tomorrow What should I know for the test due tomorrow What should I know for the test due tomorrow What should I know for the test due tomorrow What should I know for the test due tomorrow What should I know for the test due tomorrow What should I know for the test due tomorrow What should I know for the test due tomorrow What should I know for the test due tomorrow What should I know for the test due tomorrow What should I know for the test due tomorrow What should I know for the test due tomorrow What should I know for the test due tomorrow What should I know for the test due tomorrow What should I know for the test due tomorrow What should I know for the test due tomorrow What should I know for the test due tomorrow What should I know for the test due tomorrow What should I know for the test due tomorrow What should I know for the test due tomorrow What should I know for the test due tomorrow What should I know for the test due tomorrow What should I know for the test due tomorrow What should I know for the test due tomorrow What should I know for the test due tomorrow What should I know for the test due tomorrow What should I know for the test due tomorrow What should I know for the test due tomorrow What should I know for the test due tomorrow What should I know for the test due tomorrow What should I know for the test due tomorrow What should I know for the test due tomorrow What should I know for the test due tomorrow What should I know for the test due tomorrow What should I know for the test due tomorrow What should I know for the test due tomorrow What should I know for the test due tomorrow What should I know for the test due tomorrow What should I know f EXTRA CREDIT: What should I know for the test due TEST- PHOTOSYNTHESIS See test results HW: 1. Chapter 9 Vocab due WED 2/2 (put it in own words) 2. Start reading Chapter 9 3. 9-1 ?'s due MON MONDAY 2/9 TUESDAY 2/10 WEDNESDAY 2/11 THURSDAY 2/12 FRIDAY 2/13 9-1 slide show (Fermentation) HW: 1. 2/5 FRIDAY 2/6 Read 9-1 in your book Chapter 9 Vocab due TUES 2/17 7. 9-1 ?'s due TOMORROW 9-1 ?'s due tomorrow HW: 1. Chapter 9 Vocab due TUES 2/17 7. 9-1 ?'s due tomorrow HW: 1. Vocab due TUES 2/17 7. 9-1 ?'s due tomorrow HW: 1. 9-2 ?'s due tomorrow HW: 1 tomorrow 2.Chapter 9 Vocab due TUES 2/17 9-2 ?'s due Respiration video Act out ETC Homework time HW: 1. Vocab due TUES 2/17 2. What should I know for the test due FRI MONDAY 2/18 THURSDAY 2/18 THURSDAY 2/18 THURSDAY 2/19 FRIDAY 2/19 Cellular respiration Finish drawing cellular respiration HW: Crossword boxes due THURS Extra credit-What should I know for the test due FRI Study for TEST FRI Respiration video What is Creatine? (read p 233) HW: Crossword Boxes due tomorrow Keep clue sheet to study Extra credit-What should I know for the test due FRI Study for TEST FRI Crossword Boxes due Keep clue sheet to study HW: Extra credit due) TEST- Chapter 9 Cellular Respiration See test results HW: 3-1 ?'s due THURS VOCAB DUE MONDAY 2/25 TUESDAY 2/26 WEDNESDAY 2/27 THURSDAY 2/28 FRIDAY 2/14 TUESDAY 2/18 FRIDAY 2/19 MONDAY 1/20 TUESDAY 1/21 WEDNESDAY 1/22 THURSDAY 1/23 FRIDAY 1/24 EXTRA CREDIT: What should I know for the test due Starts with ? DUE TEST- PHOTOSYNTHESIS See test results HW: 1. Chapter 9 Vocab due WED 2/2 (put it in own words) 2. Start reading Chapter 9 3. 9-1 ?'s due MON MONDAY 1/27 TUESDAY 1/28 WEDNESDAY 1/29 THURSDAY 1/30 FRIDAY 1/31 2 hour late start! -40 wind chill 9-1 slide show (Fermentation) HW: 1. Read 9-1 in your book Chapter 9 Vocab due MON 2/3 Finish 9-1 Slide show Class time to work on 9-1's due tomorrow HW: 1. Chapter 9 Vocab due MON 2/3 Turn in definitions 2. 9-2 ?'s due tomorrow Finish 9-2 slide show Plant or animal? HW: 1. 9-2 ?'s due tomorrow 2. Chapter 9 Vocab due MON 2/3 Turn in definitions 2. 9-2 ?'s due tomorrow Finish 9-2 slide show Plant or animal? HW: 1. 9-2 ?'s due tomorrow HW: 1. Vocab due MON 2/3 Turn in definitions 2. 9-2 ?'s due tomorrow Finish 9-2 slide show Plant or animal? HW: 1. 9-2 ?'s due tomorrow HW: 1. Vocab due MON 2/3 Turn in definitions 2. 9-2 ?'s due tomorrow Finish 9-2 slide show Plant or animal? HW: 1. Vocab due MON 2/3 Turn in definitions 2. 9-2 ?'s due tomorrow HW: 1. Vocab due MON 2/3 Turn in definitions 2. 9-2 ?'s due tomorrow Finish 9-2 slide show Plant or animal? HW: 1. 9-2 ?'s due tomorrow HW: 1. Vocab due MON 2/3 Turn in definitions 2. 9-2 ?'s due tomorrow HW: 1. Vocab due MON 2/3 Turn in definitions 2. 9-2 ?'s due tomorrow Finish 9-2 slide show Plant or animal? HW: 1. Vocab due MON 2/3 Turn in definitions 2. 9-2 ?'s due tomorrow Finish 9-2 slide show Plant or animal? HW: 1. Vocab due MON 2/3 Turn in definitions 2. 9-2 ?'s due tomorrow HW: 1. Vocab due MON 2/3 Turn in definitions 2. 9-2 ?'s due tomorrow Finish 9-2 slide show Plant or animal? HW: 1. Vocab due MON 2/3 Turn in definitions 2. 9-2 ?'s due tomorrow Finish 9-2 slide show Plant or animal? HW: 1. Vocab due MON 2/3 Turn in definitions 2. 9-2 ?'s due tomorrow Finish 9-2 slide show Plant or animal? HW: 1. Vocab due MON 2/3 Turn in definitions 2. 9-2 ?'s due tomorrow Finish 9-1 slide show Plant or animal? HW: 1. Vocab due MON 2/3 Turn in definitions 2. 9-2 ?'s due tomorrow Finish 9-2 slide show Plant or animal? HW: 1. Vocab due MON 2/3 Turn in definitions 2. 9-2 ?'s due tomorrow Finish 9-2 slide show Plant or animal? HW: 1. Vocab due MON 2/3 Turn in definitions 2. 9-2 ?'s due tomorrow Finish 9-2 slide show Plant or animal? HW: 1. Vocab due MON 2/3 Turn in definit due tof finitions 2. 9-2 ?'s due tomorrow Finish 9-2 slide sho due MON 2/3 9-2 ?'s due Respiration video Act out ETC Homework time HW: 1. Vocab due MON 2. What should I know for the test due FRI MONDAY 2/3 TUESDAY 2/4 WEDNESDAY 2/5 THURSDAY 2/5 THURSDAY 2/5 THURSDAY 2/5 THURSDAY 2/7 VOCAB QUIZ Show your definitions OR take quiz Draw Cellular respiration Finish drawing cellular respiration HW: Crossword boxes due THURS Extra credit-What should I know for the test due FRI Study for TEST FRI Respiration video HW: Crossword Boxes due tomorrow Keep clue sheet to study Extra credit-What should I know for the test due FRI Study for TEST FRI Respiration video HW: Crossword Boxes due tomorrow Keep clue sheet to study Extra credit-What should I know for the test due FRI Study for TEST FRI Respiration video HW: Crossword Boxes due tomorrow Keep clue sheet to study Extra credit-What should I know for the test due FRI Study for TEST FRI Respiration video HW: Crossword Boxes due tomorrow Keep clue sheet to study Extra credit-What should I know for the test due FRI Study for TEST FRI Respiration video HW: Crossword Boxes due tomorrow Keep clue sheet to study Extra credit-What should I know for the test due FRI Study for TEST FRI Respiration video HW: Crossword Boxes due tomorrow Keep clue sheet to study Extra credit-What should I know for the test due FRI Study for TEST FRI Respiration video HW: Crossword Boxes due tomorrow Keep clue sheet to study Extra credit-What should I know for the test due FRI Study for TEST FRI Respiration video HW: Crossword Boxes due tomorrow Keep clue sheet to study Extra credit-What should I know for the test due FRI Study for TEST FRI Respiration video HW: Crossword Boxes due tomorrow Keep clue sheet to study Extra credit-What should I know for the test due FRI Study for TEST FRI Respiration video HW: Crossword Boxes due tomorrow Keep clue sheet to study Extra credit-What should I know for the test due FRI Study for TEST FRI Respiration video HW: Crossword Boxes due tomorrow Keep clue sheet to study Extra credit-What should I know for the test due FRI Study for TEST FRI Respiration video HW: Crossword Boxes due tomorrow Keep clue sheet to study Extra credit-What should I know for the test due tomorrow Keep clue sheet to study Extra credit-What should I know for the test due tomorrow Keep clue sheet to study Extra credit-What sheet to study Extra credit-What sheet to study Extra credit-What sheet to s FRI Study for TEST FRI Crossword Boxes due Keep clue sheet to study HW: Extra credit-What should I know for the test due tomorrow Study for TEST TOMORROW What should I know for the test due tomorrow Study for TEST TOMORROW What should I know for the test (Extra credit due) TEST- Chapter 9 Cellular Respiration See test results HW: 3-1 ?'s due THURS VOCAB DUE MONDAY 2/25 TUESDAY 2/26 WEDNESDAY 2/27 THURSDAY 2/28 FRIDAY 3/1 MONDAY 2/14 TUESDAY 2/16 WEDNESDAY 2/17 THURSDAY 2/18 FRIDAY 2/19 MONDAY 2/4 TUESDAY 2/5 WEDNESDAY 2/6 THURSDAY 2/7 FRIDAY 2/8 EXTRA CREDIT: What should I know for the test due TEST- PHOTOSYNTHESIS See test results HW: 1. Chapter 9 Vocab due WED 2/2 (put it in own words) 2. Start reading Chapter 9 3. 9-1 ?'s due MON MONDAY 2/11 TUESDAY 2/12 WEDNESDAY 2/13 THURSDAY 2/15 SNOW DAY! 9-1 slide show (Fermentation) HW: 1. Read 9-1 in your book Chapter 9 Vocab due TUES 2/20 Finish 9-1 Slide show Class time to work on 9-1's due tomorrow HW: 1. Chapter 9 Vocab due TUES 2/20 2. 9-1 ?'s due TUES Finish 9-2 slide show Draw Cellular respiration Plant or animal? HW: 1. 9-2 ?'s due TUES 5. 9-2 ?'s due TUES 2.Chapter 9 Vocab due TUES turn in definitions 2. 9-2 ?'s due TUES 5. 9-2 ?'s due TUES 5. 9-2 ?'s due TUES 5. 9-1 ?'s due TUES 5. 9-1 ?'s due TUES 5. 9-2 ?'s due TUES 5. 9-2 ?'s due TUES 5. 9-1 ?'s due TUES 5. 9-2 ?'s due TUES 5. 9-1 ?'s due TUES 5. 9-2 ?'s due TUES 5. 9-1 ?'s due TUES 5. 9-2 ?'s due TUES 5. 9-1 ?'s due TUES 5. 9-1 ?'s due TUES 5. 9-2 ?'s due TUES 5. 9-1 ?'s due FRIDAY 2/22 NO SCHOOL VOCAB OUIZ Turn in your definitions 9-2 ?'s due FRI Respiration HW: 1. Xword due FRI 2. What should I know for the test due FRI Study for TEST FRI What is Creatine? (read p 233) Review/Computer Lab HW: Crossword due tomorrow Extra credit-What should I know for the test due FRI Study for TEST TOMORROW Crossword due What should I know for the test due FRI Study for TEST TOMORROW Crossword due tomorrow Extra credit due) 2/27 THURSDAY 2/28 FRIDAY 3/1 MONDAY 2/14 TUESDAY 2/16 WEDNESDAY 2/17 THURSDAY 2/18 FRIDAY 2/19 2012 MONDAY 2/6 TUESDAY 2/9 FRIDAY 2/9 FRIDAY 2/10 STARTS WITH ? DUE Computer Review Games HW: 1.Study for Chapter 8 TEST TOMORROW 2. EXTRA CREDIT: What should I know for the test due TUES EXTRA CREDIT: What should I know for the test due TEST- PHOTOSYNTHESIS SSee test results HW: 1. Chapter 9 Vocab due WED 2/2 (put it in own words) 2. Start reading Chapter 9 3. 9-1 ?'s due MON Tests returned Chi-Square M & M's Analyze Fast plant genetics data HW: 1. Chapter 9 Vocab due WED 2/3 2. 9-1 ?'s due MON HW: 1. Chapter 9 Vocab due WED 2/2 2. 9-1 ?'s due MON 9-1 slide show (Fermentation) HW: 1. Chapter 9 Vocab due WED 2/2 2. 9-1 ?'s due MON MONDAY 1/13 TUESDAY 2/15 THURSDAY 2/15 THURSDAY 2/16 FRIDAY 2/17 Finish 9-1 Slide show Finish 9-1 slide show HW: 1. Vocab due THURS Turn in definitions 2. 9-1 ?'s due TOMORROW 9-1 ?'s due Draw Cellular respiration Plant or animal? HW: Energy for Life video class time to finish 9-2 ? These should be done before you leave today except for the last ? We will finish slide show and that last ? MON 1. Chapter 9 Vocab due tomorrow turn in definitions Finish drawing cellular respiration VOCAB QUIZ Turn in your definitions Finish drawing Cellular respiration HW: 1.9-2 ?'s due MON Respiration video HW: Crossword due WED Extra credit-What should I know for TEST FRI HW: 1.9-2 ?'s due MON 2. Crossword due WED MONDAY 2/20 TUESDAY 2/21 WEDNESDAY 2/22 THURSDAY 2/23 FRIDAY 2/24 NO SCHOOL What is Creatine? (read p 233) HW: Crossword due tomorrow Extra credit-What should I know for the test due FRI Study for TEST FRI Crossword due Card review-turn in for a grade Review/Computer Lab HW: Extra credit-What should I know for the test due FRI Study for TEST FRI Crossword due Card review-turn in for a grade Review-turn in for a grade Review/Computer Lab HW: Extra credit-What should I know for the test due FRI Study for TEST FRI Crossword due Card review-turn in for a grade R Cellular Respiration See test results HW: 3-1 ?'s due THURS VOCAB DUE 2/22 MONDAY 2/16 WEDNESDAY 2/17 THURSDAY 2/17 THURSDAY 2/18 FRIDAY 2 Games HW: 1.Study for Chapter 8 TEST TOMORROW 2. EXTRA CREDIT: What should I know for the test due TUES EXTRA CREDIT: What should I know for the test due TUES EXTRA CREDIT: What should I know for the test due TUES EXTRA CREDIT: What should I know for the test due TUES EXTRA CREDIT: What should I know for the test due TUES EXTRA CREDIT: What should I know for the test due TUES EXTRA CREDIT: What should I know for the test due TUES EXTRA CREDIT: What should I know for the test due TUES EXTRA CREDIT: What should I know for the test due TUES EXTRA CREDIT: What should I know for the test due TUES EXTRA CREDIT: What should I know for the test due TUES EXTRA CREDIT: What should I know for the test due TUES EXTRA CREDIT: What should I know for the test due TUES EXTRA CREDIT: What should I know for the test due TUES EXTRA CREDIT: What should I know for the test due TUES EXTRA CREDIT: What should I know for the test due TUES EXTRA CREDIT: What should I know for the test due TUES EXTRA CREDIT: What should I know for the test due TUES EXTRA CREDIT: What should I know for the test due TUES EXTRA CREDIT: What should I know for the test due TUES EXTRA CREDIT: What should I know for the test due TUES EXTRA CREDIT: What should I know for the test due TUES EXTRA CREDIT: What should I know for the test due TUES EXTRA CREDIT: What should I know for the test due TUES EXTRA CREDIT: What should I know for the test due TUES EXTRA CREDIT: What should I know for the test due TUES EXTRA CREDIT: What should I know for the test due TUES EXTRA CREDIT: What should I know for the test due TUES EXTRA CREDIT: What should I know for the test due TUES EXTRA CREDIT: What should I know for the test due TUES EXTRA CREDIT: What should I know for the test due TUES EXTRA CREDIT: What should I know for the test due TUES EXTRA CREDIT: What should I know for the test due TUES EXTRA CREDIT: What should I know for the test due TUES EXTRA CREDIT: What should I know for the test due TUES EXTRA CREDIT: What should I know for the test due TUES EXTRA CREDIT: Wha (Fermentation) HW: 1. Chapter 9 Vocab due WED 2/3 2. 9-1 ?'s due MON All Freshmen gone 1st-2nd Hrs-Study Hall HW: 1. Chapter 9 Vocab due WED 2/2 2. 9-1 ?'s due MON All Freshmen gone 1st-2nd Hrs-Study Hall HW: 1. Chapter 9 Vocab due WED 2/2 2. 9-1 ?'s due MON Finish 9-1 Slide show Class time to work on homework HW: 1. Chapter 9 Vocab due WED 2/2 2. 9-1 ?'s due MON All Freshmen gone 1st-2nd Hrs-Study Hall HW: 1. Chapter 9 Vocab due WED 2/2 2. 9-1 ?'s due MON Finish 9-1 Slide show Class time to work on homework HW: 1. Chapter 9 Vocab due WED 2/2 2. 9-1 ?'s due MON All Freshmen gone 1st-2nd Hrs-Study Hall HW: 1. Chapter 9 Vocab due WED 2/2 2. 9-1 ?'s due MON Finish 9-1 Slide show Class time to work on homework HW: 1. Chapter 9 Vocab due WED 2/2 2. 9-1 ?'s due MON All Freshmen gone 1st-2nd Hrs-Study Hall HW: 1. Chapter 9 Vocab due WED 2/2 2. 9-1 ?'s due MON Finish 9-1 Slide show Class time to work on homework HW: 1. Chapter 9 Vocab due WED 2/2 2. 9-1 ?'s due MON All Freshmen gone 1st-2nd Hrs-Study Hall HW: 1. Chapter 9 Vocab due WED 2/2 2. 9-1 ?'s due MON Finish 9-1 Slide show Class time to work on homework HW: 1. Chapter 9 Vocab due WED 2/2 2. 9-1 ?'s due MON All Freshmen gone 1st-2nd Hrs-Study Hall HW: 1. Chapter 9 Vocab due WED 2/2 2. 9-1 ?'s due MON Finish 9-1 Slide show Class time to work on homework HW: 1. Chapter 9 Vocab due WED 2/2 2. 9-1 ?'s due MON Finish 9-1 Slide show Class time to work on homework HW: 1. Chapter 9 Vocab due WED 2/2 2. 9-1 ?'s due MON Finish 9-1 Slide show Class time to work on homework HW: 1. Chapter 9 Vocab due WED 2/2 2. 9-1 ?'s due MON Finish 9-1 Slide show Class time to work on homework HW: 1. Chapter 9 Vocab due WED 2/2 2. 9-1 ?'s due MON Finish 9-1 Slide show Class time to work on homework HW: 1. Chapter 9 Vocab due WED 2/2 2. 9-1 ?'s due MON Finish 9-1 Slide show Class time to work on homework HW: 1. Chapter 9 Vocab due WED 2/2 2. 9-1 ?'s due MON Finish 9-1 Slide show Class time to work on homework HW: 1. Chapter 9 Vocab due WED 2/2 2. 9-1 ?'s due MON Finish 9-1 Slide show Class 2/3 FRIDAY 2/4 SNOW DAY! SNOW DAY! SNOW DAY II HW: 1. Vocab due THURS Turn in definitions 2. 9=1 ?'s due THURS IT's SNOW DAY III Plant or animal? HW: 1. Chapter 9 Vocab due tomorrow turn in definitions 9-1 ?'s due THURS IT's SNOW DAY III Plant or animal? HW: 1. Chapter 9 Vocab due tomorrow turn in definitions 9-2 Slide show Finish drawing Cellular respiration HW: 1.9-2 ?'s due MON Finish 9-2 ? These should be done before you leave today except for the last ? We will finish slide show and that last ? MON Crossword Puzzle due WED HW: 1.9-2 ?'s due MON 2. Crossword due WED MONDAY 2/7 TUESDAY 2/8 WEDNESDAY 2/9 THURSDAY 2/10 FRIDAY 2/ Creatine? (read p 233) HW: Crossword due tomorrow Extra credit-What should I know for the test due FRI Study for TEST FRI Crossword due Card review/computer Lab HW: Extra credit-What should I know for the test due FRI Study for TEST FRI Crossword due Card review/computer Lab HW: Extra credit-What should I know for the test due FRI Study for TEST FRI Crossword due Card review/computer Lab HW: Extra credit-What should I know for the test due FRI Study for TEST FRI Crossword due Card review/computer Lab HW: Extra credit-What should I know for the test due FRI Study for TEST FRI Crossword due Card review/computer Lab HW: Extra credit-What should I know for the test due FRI Study for TEST FRI Crossword due Card review/computer Lab HW: Extra credit-What should I know for the test due FRI Study for TEST FRI Crossword due Card review/computer Lab HW: Extra credit-What should I know for the test due FRI Study for TEST FRI Crossword due Card review/computer Lab HW: Extra credit-What should I know for the test due FRI Study for TEST FRI Crossword due Card review/computer Lab HW: Extra credit-What should I know for the test due FRI Study for TEST FRI Crossword due Card review/computer Lab HW: Extra credit-What should I know for the test due FRI Study for TEST FRI Crossword due Card review/computer Lab HW: Extra credit-What should I know for the test due FRI Study for TEST FRI Crossword due Card review/computer Lab HW: Extra credit-What should I know for the test due FRI Study for TEST FRI Crossword due Card review/computer Lab HW: Extra credit-What should I know for the test due FRI Study for TEST FRI Crossword due Card review/computer Lab HW: Extra credit-What should I know for the test due FRI Study for TEST FRI Crossword due Card review/computer Lab HW: Extra credit-What should I know for the test due FRI Study for TEST FRI Crossword due Card review/computer Lab HW: Extra credit-What should I know for the test due FRI Study for TEST FRI Crossword due Card review/computer Lab HW: Extra credit-What should I know for the t I know for the test (Extra credit due) TEST- Chapter 9 Cellular Respiration See test results HW: 3-1 ?'s due THURS VOCAB DUE 2/22 MONDAY 2/16 WEDNESDAY 2/18 FRIDAY 2/19 MONDAY 2/2 TUESDAY 2/3 WEDNESDAY 2/4 THURSDAY 2/6 Grade slips went home! Sub here I will be at the State Science teachers conference TEST- PHOTOSYNTHESIS See test results Video: Cellular Energy Class time to work on vocab HW: 1. 9-1 ?'s due FRI 2/13 Tests returned 9-1 slide show (Fermentation) HW: 1. Chapter 9 Vocab due Friday 2/8 2. 9-1 ?'s due tomorrow 9-1 Slide show Energy for Life video HW: 1. Chapter 9 Vocab due Friday 2/8 2. 9-2 ?'s due Friday 9-1 ?'s due FRI Darwin's 199th Birthday Draw Cellular respirationHW: 1. Chapter 9 Vocab due Friday 2/8 2. 9-2 ?'s due FRI Darwin's 199th Birthday Draw Cellular respirationHW: 1. Chapter 9 Vocab due Friday 2/8 2. 9-2 ?'s due FRI Darwin's 199th Birthday Draw Cellular respirationHW: 1. Chapter 9 Vocab due Friday 2/8 2. 9-2 ?'s due FRI Darwin's 199th Birthday Draw Cellular respirationHW: 1. Chapter 9 Vocab due Friday 2/8 2. 9-2 ?'s due FRI Darwin's 199th Birthday Draw Cellular respirationHW: 1. Chapter 9 Vocab due Friday 2/8 2. 9-2 ?'s due FRI Darwin's 199th Birthday Draw Cellular respirationHW: 1. Chapter 9 Vocab due Friday 2/8 2. 9-2 ?'s due FRI Darwin's 199th Birthday Draw Cellular respirationHW: 1. Chapter 9 Vocab due Friday 2/8 2. 9-2 ?'s due FRI Darwin's 199th Birthday Draw Cellular respirationHW: 1. Chapter 9 Vocab due Friday 2/8 2. 9-2 ?'s due FRI Darwin's 199th Birthday Draw Cellular respirationHW: 1. Chapter 9 Vocab due Friday 2/8 2. 9-2 ?'s due FRI Darwin's 199th Birthday Draw Cellular respirationHW: 1. Chapter 9 Vocab due Friday 2/8 2. 9-2 ?'s due FRI Darwin's 199th Birthday Draw Cellular respirationHW: 1. Chapter 9 Vocab due Friday 2/8 2. 9-2 ?'s due FRI Darwin's 199th Birthday Draw Cellular respirationHW: 1. Chapter 9 Vocab due Friday 2/8 2. 9-2 ?'s due FRI Darwin's 199th Birthday Draw Cellular respirationHW: 1. Chapter 9 Vocab due FRI Darwin's 199th Birthday Draw Cellular respirationHW: 1. Chapter 9 Vocab due FRI Darwin's 199th Birthday Draw Cellular respirationHW: 1. Chapter 9 Vocab due FRI Darwin's 199th Birthday Draw Cellular respirationHW: 1. Chapter 9 Vocab due FRI Darwin's 199th Birthday Draw Cellular respirationHW: 1. Chapter 9 Vocab due FRI Darwin's 199th Birthday Draw Cellular respirationHW: 1. Chapter 9 Vocab due FRI Darwin's 199th Birthday Draw Cellular respirationHW: 1. Chapter 9 Vocab due FRI Darwin's 199th Birthday Draw Cellular respirationHW: 1. Chapter 9 Vocab due FRI Darwin's 199 2 ?'S DUE tues Starts with due WED What should I know for the test (Extra credit) due FRI MONDAY 2/16 TUESDAY 2/17 WEDNESDAY 2/18 THURSDAY 2/1 (read p 233) Clickers HW: 1. Crossword due tomorrow 2. Study for Chapter 9 Respiration test FRIDAY Crossword due Review/Computer Lab HW: 1. Study for Chapter 9 Respiration test TOMORROW What should I know for the test (Extra credit due) TEST- Chapter 9 Cellular Respiration See test results ZIKA January 26, 2016 ZIKA map